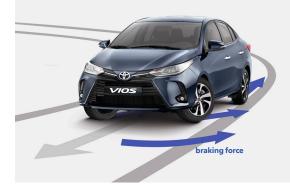

#### ELECTRONIC BRAKE DISTRIBUTION WITH BRAKE ASSIST

This feature intelligently transfers most of the braking to the wheels that have more grip and provides additional brake force when the car needs to make an emergency stop.