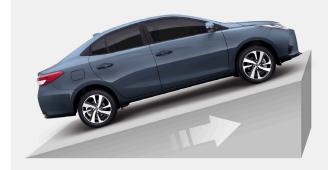

HILL-START ASSIST CONTROL Safely advance from a full stop with ease when you're going uphill.