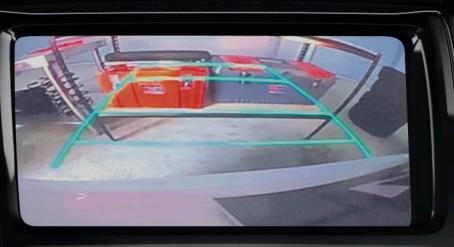

#### BACK CAMERA

The Vios also has a back camera that serves as a guide to see the rear view better when moving backwards. \*for G variant and up