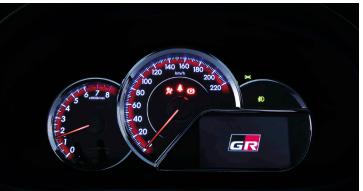

#### Piano Black Door Handles

GR Sport Emblem

10-Speed CVT Transmission

Rear Spoiler

Push Start Button with GR Emblem

Sporty Meter Design with 4.2" TFT Multi-Information Display