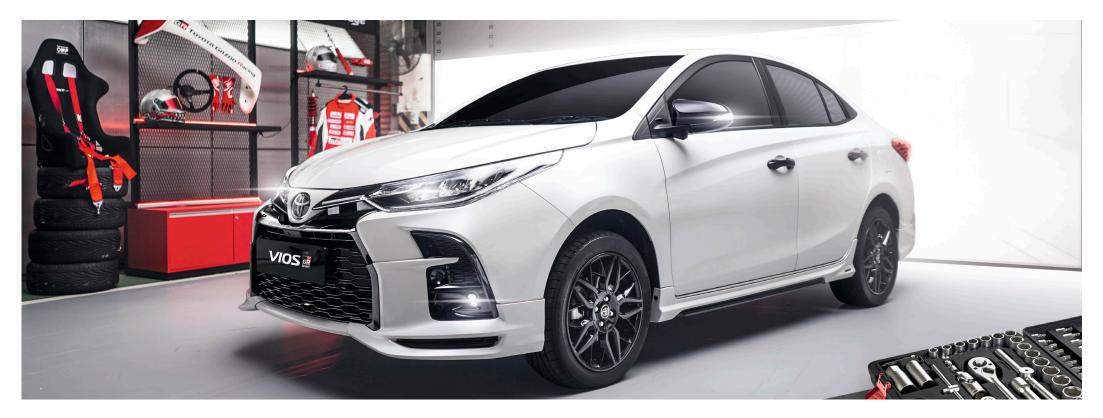

## **BRING ON THE THRILL THE NEW VIOS GR-S**

The thrill-seeker in you deserves the new Vios GR-S: the Philippines' best-selling sedan now with the feel and excitement of Toyota Gazoo Racing motorsport architecture. Drive on the road or on the track, be ready to experience a whole new level of driving exhilaration.

## **BRING ON THE THRILL**

The thrill-seeker in you deserves the new Vios GR-S: the Philippines' best-selling sedan now with the feel and excitement of Toyota Gazoo Racing motorsport architecture. Drive on the road or on the track, be ready to experience a whole new level of driving exhilaration.

LED Headlamps and Daytime Running Lights

GR-S Front Design (Bumper, Grille, and

Front Spoiler)

Piano Black Outer Mirrors

GR-S 16" Alloy Rims

#### Piano Black Door Handles

GR Sport Emblem

10-Speed CVT Transmission

Rear Spoiler

Push Start Button with GR Emblem

Sporty Meter Design with 4.2" TFT Multi-Information Display