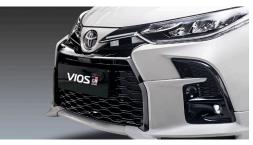

#### LED FOGLAMPS

The Vios' LED Foglamps improve your visibility when going through roads where mist, fog, and dust are present. \*for XLE variant and up

**GLOSSY BLACK FRONT GRILLE** The bumper of the Toyota Vios is made more head-turning with a redesigned black front grille. \*for G variant and up