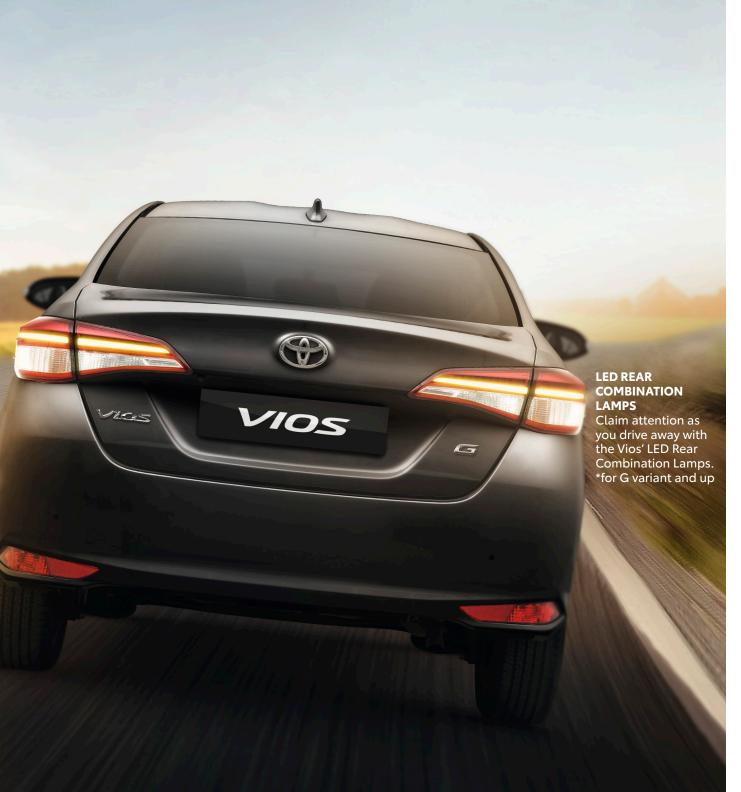

#### 3-TIER LED HEADLIGHTS WITH DAYTIME RUNNING LIGHTS

Ð

VIOS

While the 3-Tier LED Headlights look purely like eye candy, it is also accentuated by the Daytime Running Lights that add to your safety with better visibility during the day. \*for G variant and up