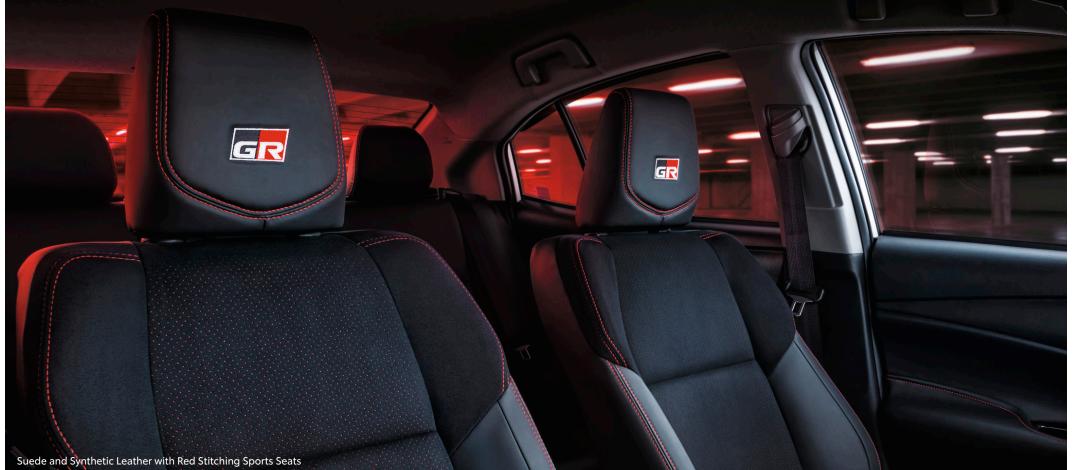

In this ever-changing world, the Toyota Vios levels up once again to keep up with your well-rounded lifestyle and comes with a fresh, interior upgrade for everyday heart-stirring, spirited drives on the road.

## 

| Grade                           |                |                                                         | 1.5 GR-S                                   | 1.5 G                                       | 1.3 E                           | 1.3 XLE                | 1.3 XE*          | 1.3 J*         | 1.3 Base*      |  |  |
|---------------------------------|----------------|---------------------------------------------------------|--------------------------------------------|---------------------------------------------|---------------------------------|------------------------|------------------|----------------|----------------|--|--|
| Transmission                    |                |                                                         | 10-Speed<br>CVT                            | CVT and<br>5-Speed M/T                      | CVT and<br>5-Speed M/T          | CVT and<br>5-Speed M/T | сут              | 5-Speed<br>M/T | 5-Speed<br>M/T |  |  |
| DIMENSIONS                      | 5              |                                                         |                                            |                                             |                                 |                        |                  |                |                |  |  |
| Overall                         | Verall         |                                                         |                                            | 4,467 x 4,425 x 1 730 x 1 475               |                                 |                        |                  |                |                |  |  |
| Length x Width x Height mm      |                | 1,730 x 1,475                                           | 4,425 x 1,730 x 1,475                      |                                             |                                 |                        |                  |                |                |  |  |
| Wheelbase                       |                | mm                                                      |                                            |                                             |                                 | 2,550                  |                  |                |                |  |  |
| ENGINE                          |                |                                                         |                                            |                                             |                                 |                        |                  |                |                |  |  |
| Model                           |                |                                                         | 2NR-FE 1NR-FE                              |                                             |                                 |                        |                  |                |                |  |  |
| Туре                            |                |                                                         |                                            | Dual VVT-i, 4-Cylinder In-Line DOHC 16V EFI |                                 |                        |                  |                |                |  |  |
| Displacement cc                 |                |                                                         | 1,496                                      | 1,329                                       |                                 |                        |                  |                |                |  |  |
| Maximum Ou                      | itput          |                                                         | 107PS                                      | 6,000rpm                                    | 99PS/6,000rpm                   |                        |                  |                |                |  |  |
| Maximum To                      | rque           |                                                         | 140Nn                                      | Nm/4,200rpm 123Nm/4,200rpm                  |                                 |                        |                  |                |                |  |  |
| CHASSIS                         |                |                                                         |                                            |                                             |                                 |                        |                  |                |                |  |  |
| Suspension                      |                | Front                                                   |                                            |                                             | McPherson Strut                 |                        |                  |                |                |  |  |
| aspension                       |                | Rear                                                    |                                            |                                             | Tor                             | sion Beam              |                  |                |                |  |  |
| Duralizati                      |                | Front                                                   |                                            |                                             | Ventilated Discs                |                        |                  |                |                |  |  |
| Brakes                          | Rear           |                                                         | So                                         | Solid Disc Drum                             |                                 |                        |                  |                |                |  |  |
| Tires                           |                | Size                                                    | 10E /F                                     | 0 R16 Alloy                                 | 185/60 R15 Alloy                |                        | 175/65 R14 Steel |                | 175/65         |  |  |
| mes                             |                | JJZe                                                    | 2/561                                      | o KTO ALLOY                                 |                                 |                        | with F           | ull Cap        | R14 Steel      |  |  |
| EXTERIOR                        |                |                                                         |                                            |                                             |                                 |                        |                  |                |                |  |  |
| Headlamps                       |                |                                                         | 3-                                         | 3-tier LED 4-Bulb Halogen                   |                                 |                        |                  |                |                |  |  |
| Daytime Run                     | ning Lights    |                                                         | LED I                                      | ED Line Guide Without                       |                                 |                        |                  |                |                |  |  |
| Front Foglam                    | ips            |                                                         |                                            | LED Without                                 |                                 |                        |                  |                |                |  |  |
| Front Grille                    |                |                                                         | Piano Black,<br>Mesh Type                  | Piano Black                                 | Material Black                  |                        |                  |                |                |  |  |
| Outer Mirrors                   | 5              |                                                         | Piano Black                                | Color Keyed Material Black                  |                                 |                        |                  |                | :k             |  |  |
| Side Turn Signal Lamp           |                |                                                         |                                            | 1irror Integrated Fender                    |                                 |                        |                  |                |                |  |  |
| Door Outside Handle (Grip Type) |                | Type)                                                   | Piano Black                                |                                             |                                 |                        |                  |                | ck             |  |  |
| Antenna                         |                |                                                         | · · · · ·                                  | Fin Type Pole Type                          |                                 |                        |                  |                |                |  |  |
| Rear Combination Lamps          |                | LED wit                                                 | with Line Guide Bulb Type                  |                                             |                                 |                        |                  |                |                |  |  |
| Front Bumpe                     | r Skirt        |                                                         | With                                       |                                             |                                 |                        |                  |                |                |  |  |
| Side Skirt                      |                |                                                         | With                                       | Without                                     |                                 |                        |                  |                |                |  |  |
| Rear Bumper Skirt               |                |                                                         | With                                       |                                             |                                 |                        |                  |                |                |  |  |
| Rear Spoiler                    |                | With                                                    | Without                                    |                                             |                                 |                        |                  |                |                |  |  |
| INTERIOR                        |                |                                                         |                                            |                                             |                                 |                        |                  |                |                |  |  |
| Meter Gauge                     |                |                                                         |                                            | Optitron                                    |                                 |                        | Analogue         |                |                |  |  |
| Multi-information Display (MID) |                | MID)                                                    | 4.2" TFT                                   | With                                        |                                 |                        | Without          |                |                |  |  |
|                                 | Column         |                                                         | Tilt-Adjustable                            |                                             |                                 |                        |                  |                |                |  |  |
| Steering                        | Wheel Material |                                                         | Leather with<br>Red Stitching              |                                             |                                 |                        |                  |                |                |  |  |
|                                 | Switch         |                                                         |                                            |                                             | Audio and Bluetooth Without     |                        |                  |                |                |  |  |
| Sequential Shift                |                |                                                         |                                            | addle Shifter<br>bb (CVT Only)              | With Sequential Knob (CVT Only) |                        |                  |                |                |  |  |
| Shift Lever & Knob Material     |                |                                                         | Leather with<br>Red Stitching              |                                             |                                 |                        |                  |                |                |  |  |
| Starting System                 |                |                                                         | Pu                                         | Push Start Rotary (Mechanical)              |                                 |                        |                  |                |                |  |  |
| Seat Front                      |                | Suede and<br>Synthetic<br>Leather with<br>Red Stitching |                                            |                                             |                                 |                        |                  |                |                |  |  |
| Material                        | Rear           |                                                         | Synthetic<br>Leather with<br>Red Stitching |                                             |                                 |                        |                  |                |                |  |  |