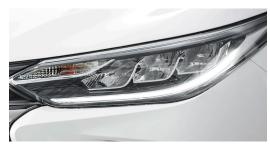

#### 3-TIER LED HEADLIGHTS WITH DAYTIME RUNNING LIGHTS

Ð

VIOS

While the 3-Tier LED Headlights look purely like eye candy, it is also accentuated by the Daytime Running Lights that add to your safety with better visibility during the day. \*for G variant and up