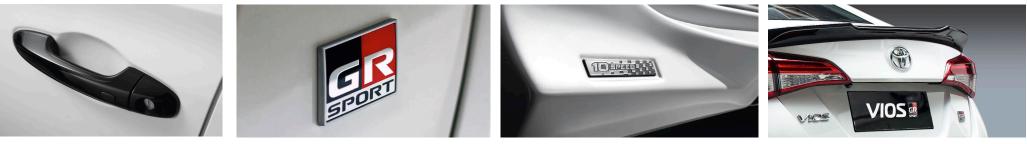

#### Piano Black Door Handles

GR Sport Emblem

10-Speed CVT Transmission

Rear Spoiler

Push Start Button with GR Emblem

Sporty Meter Design with 4.2" TFT Multi-Information Display