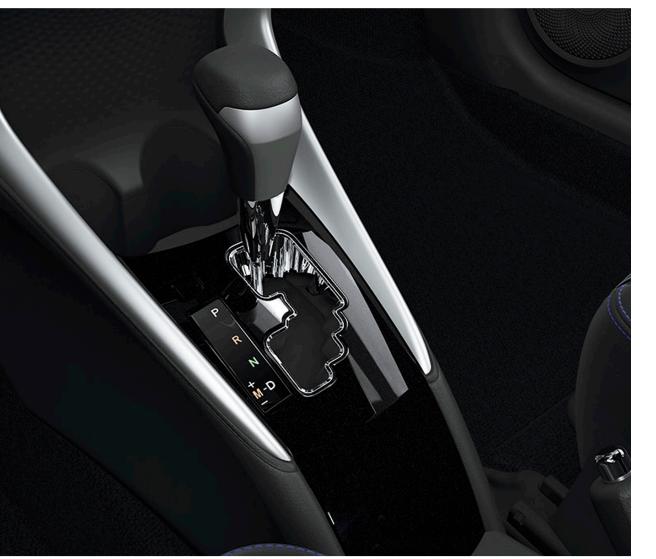

PADDLE SHIFTERS

Shifting gears are made exceptionally easy and sporty with the Paddle Shifters located behind the steering wheel. \*for G CVT and GR-S Only

#### CONTINUOUS VARIABLE TRANSMISSION WITH SEQUENTIAL CONTROL

The Sequential Control in the CVT lets you enjoy seamless shifts between gears.