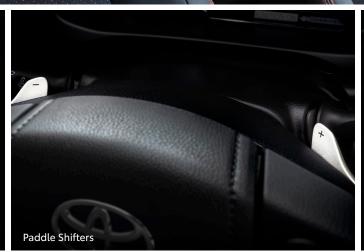

PADDLE SHIFTERS

Shifting gears are made exceptionally easy and sporty with the Paddle Shifters located behind the steering wheel. \*for G CVT and GR-S Only