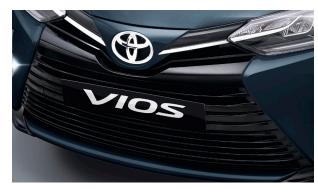

#### LED FOGLAMPS

The Vios' LED Foglamps improve your visibility when going through roads where mist, fog, and dust are present. \*for XLE variant and up

**GLOSSY BLACK FRONT GRILLE** The bumper of the Toyota Vios is made more head-turning with a redesigned black front grille. \*for G variant and up