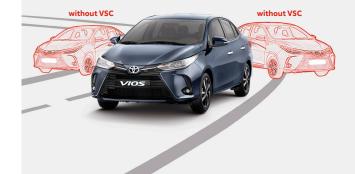

#### VEHICLE STABILITY CONTROL

Keeps you safe by helping you prevent side skids and assists in stabilizing the car when abruptly turning on a tight curve.