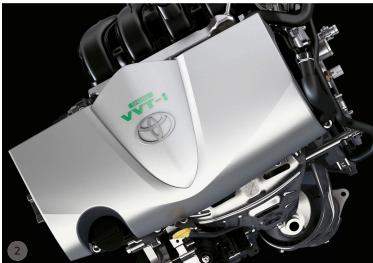

### 2 1.5 DUAL VVT-I ENGINE

The 1.5 Dual VVT-I Engine provides greater fuel efficiency to all engine speeds.