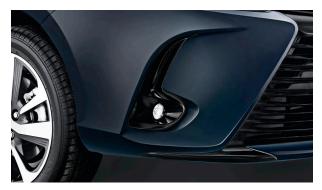

#### LED FOGLAMPS

The Vios' LED Foglamps improve your visibility when going through roads where mist, fog, and dust are present. \*for XLE variant and up

**GLOSSY BLACK FRONT GRILLE** The bumper of the Toyota Vios is made more head-turning with a redesigned black front grille. \*for G variant and up