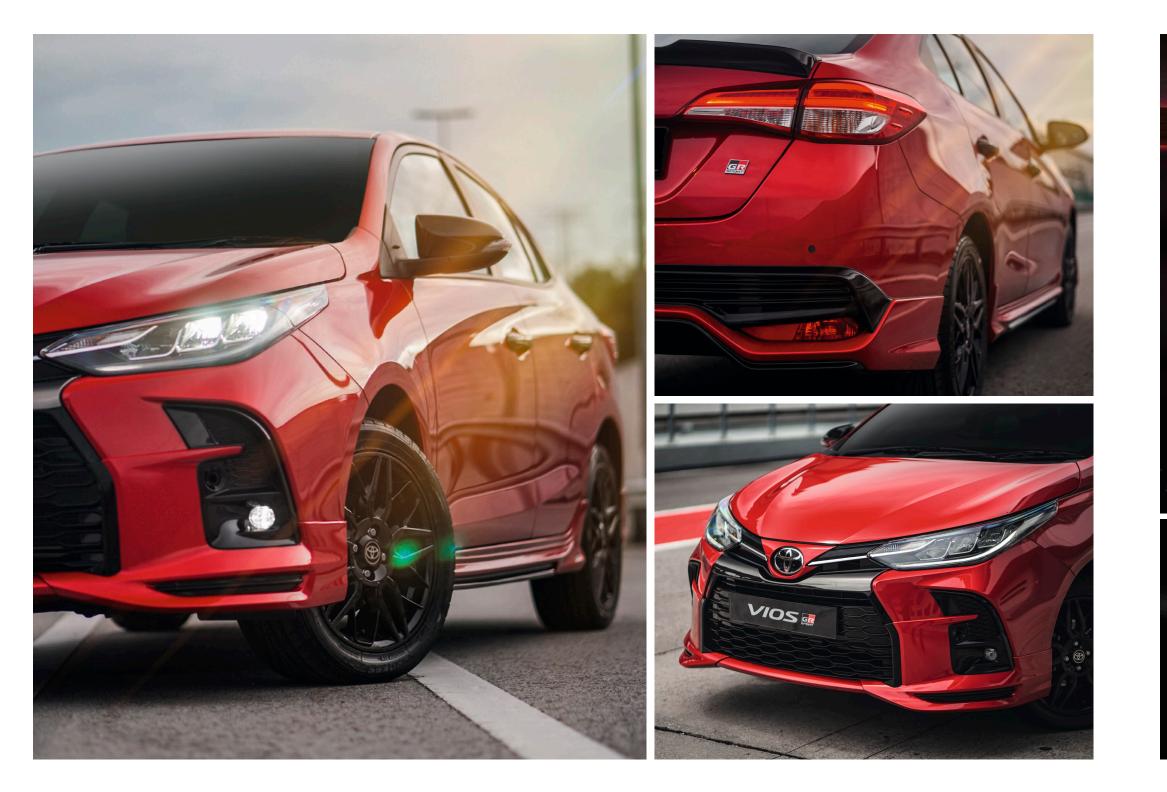

LED Headlamps and Daytime Running Lights

GR-S Front Design (Bumper, Grille, and

Front Spoiler)

Piano Black Outer Mirrors

GR-S 16" Alloy Rims

#### Piano Black Door Handles

GR Sport Emblem

10-Speed CVT Transmission

Rear Spoiler

Push Start Button with GR Emblem

Sporty Meter Design with 4.2" TFT Multi-Information Display

### **EXQUISITE EXTERIOR**

Keep approving eyes glued on you with the stunning aesthetic pleasure exerted by the Vios' body and exterior.

#### 3-TIER LED HEADLIGHTS WITH DAYTIME RUNNING LIGHTS

Ð

VIOS

While the 3-Tier LED Headlights look purely like eye candy, it is also accentuated by the Daytime Running Lights that add to your safety with better visibility during the day. \*for G variant and up

#### LED FOGLAMPS

The Vios' LED Foglamps improve your visibility when going through roads where mist, fog, and dust are present. \*for XLE variant and up

**GLOSSY BLACK FRONT GRILLE** The bumper of the Toyota Vios is made more head-turning with a redesigned black front grille. \*for G variant and up

**16" ALLOY WHEELS** These light and durable 16" Alloy Wheels add to the Vios' overall dynamic, dashing appearance.