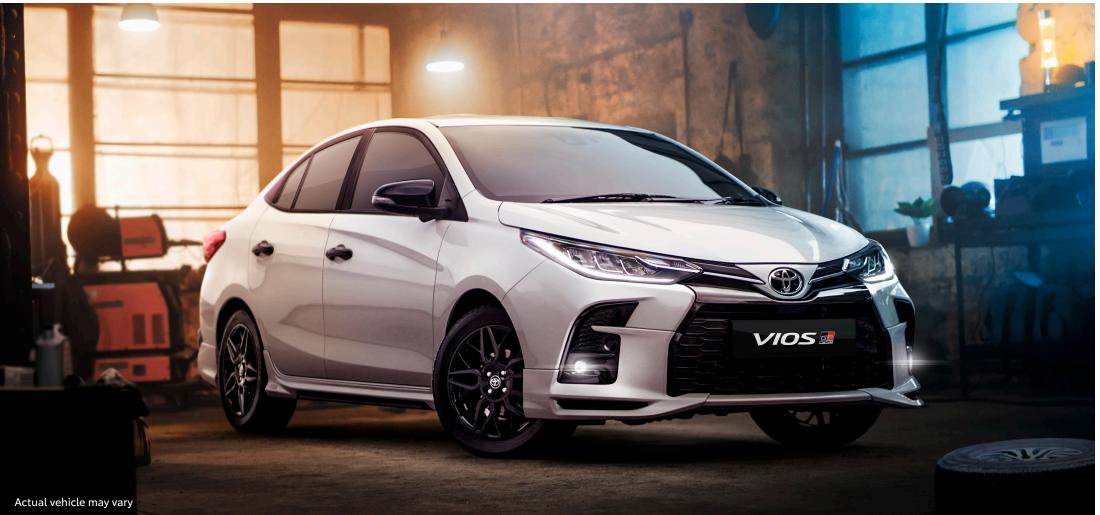

## **BRING ON THE THRILL THE NEW VIOS GR-S**

The thrill-seeker in you deserves the new Vios GR-S: the Philippines' best-selling sedan now with the feel and excitement of Toyota Gazoo Racing motorsport architecture. Drive on the road or on the track, be ready to experience a whole new level of driving exhilaration.

## **BRING ON THE THRILL**

The thrill-seeker in you deserves the new Vios GR-S: the Philippines' best-selling sedan now with the feel and excitement of Toyota Gazoo Racing motorsport architecture. Drive on the road or on the track, be ready to experience a whole new level of driving exhilaration.

LED Headlamps and Daytime Running Lights

GR-S Front Design (Bumper, Grille, and

Front Spoiler)

Piano Black Outer Mirrors

GR-S 16" Alloy Rims

#### Piano Black Door Handles

GR Sport Emblem

10-Speed CVT Transmission

Rear Spoiler

Push Start Button with GR Emblem

Sporty Meter Design with 4.2" TFT Multi-Information Display