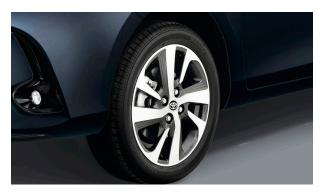

**16" ALLOY WHEELS** These light and durable 16" Alloy Wheels add to the Vios' overall dynamic, dashing appearance.