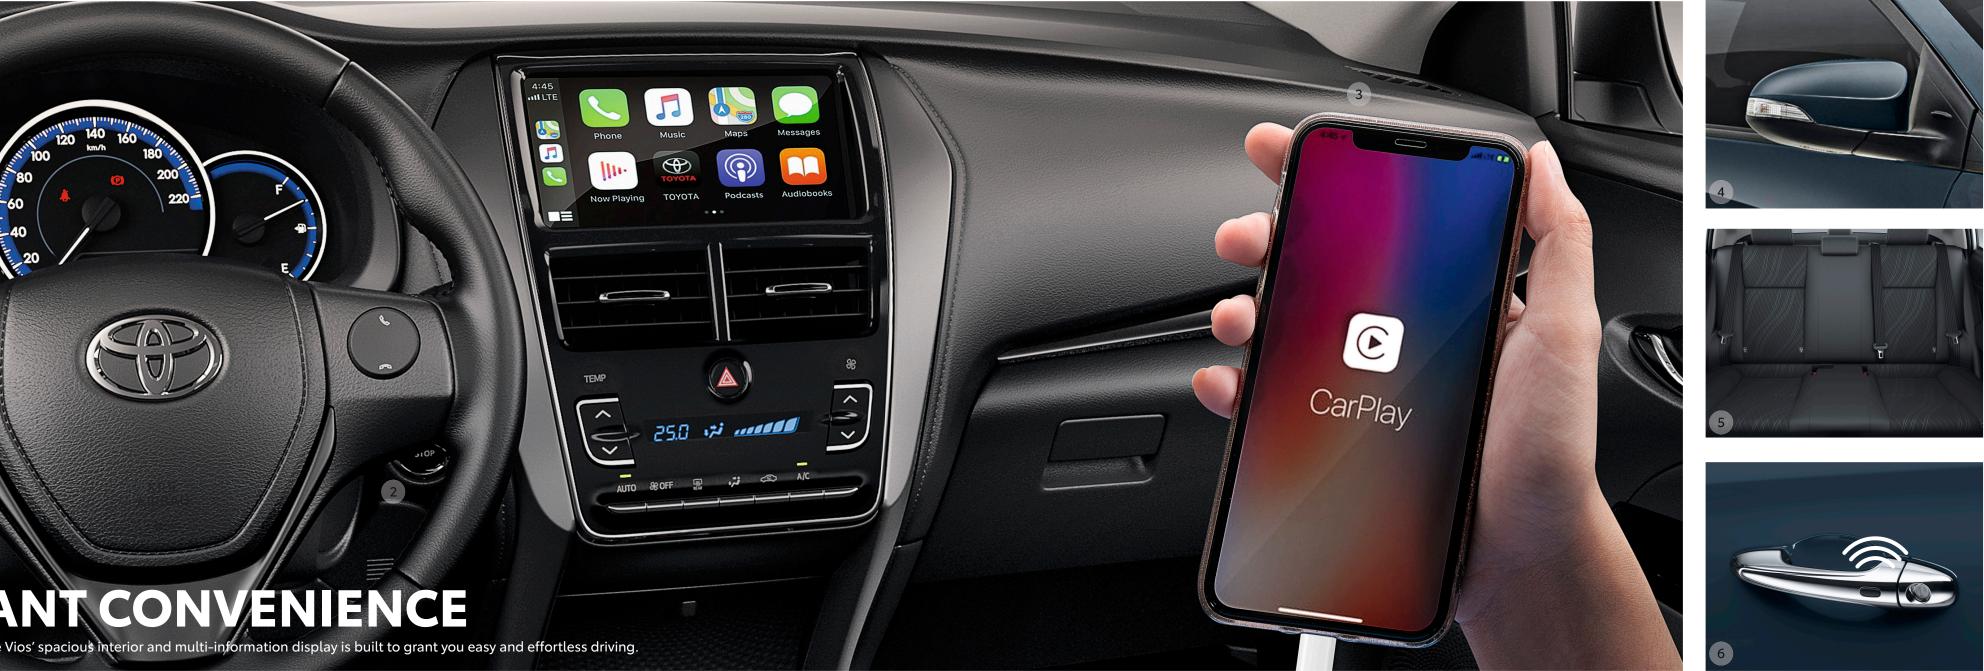

## **CONSTANT CONVENIENCE**

Exhilarating, long drives? The Vios' spacious interior and multi-information display is built to grant you easy and effortless driving.

#### **ERGONOMIC STEERING WHEEL DESIGN**

-2

MODE

0.00

The steering wheel is designed for you to easily maneuver and has audio switches so you can quickly control the volume up or down. \*steering wheel w/ audio switches: for XE and Up

#### 2 PUSH-START SYSTEM

Get the engine running instantly with just a guick button press. \*for G variant and up

#### 3 APPLE CARPLAY AND ANDROID AUTO

This user-friendly, new feature lets you play music, control your navigation app, and manage calls and text messages hands-free - perfect for today's on-the-go lifestyle. \*for XE and Up

POWER RETRACT AND ADJUST SIDE MIRROR This highly convenient feature lets you adjust the position of your side mirrors with ease for a more accurate rear view. \*for G variant and up

#### SPACIOUS LEGROOM -5

Allows generous space for passengers to stretch and makes long drives worthwhile.

#### 6 SMART ENTRY

Get in your car even with the key in your pocket with the Vios' Smart Entry. \*for G variant and up