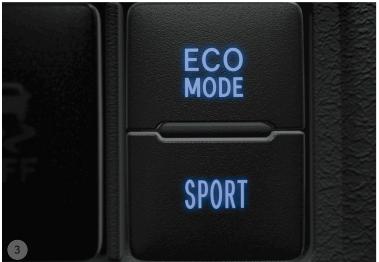

#### 3 ECO AND SPORT MODE

The Toyota Vios comes with Eco and Sport Mode for fuel efficiency and performance acceleration. Perfect for whatever mood you're in for driving. \*for G CVT and GR-S only